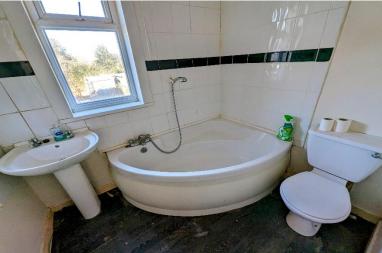

**Bedroom 2** 13' 6" x 9' 9" (4.11m x 2.97m) Double glazed windows to side & rear aspect. Radiator.

**Bathroom** 6' 10" x 5' 9" (2.08m x 1.75m)

Double glazed window to rear aspect. Corner bath with over shower. Radiator. Low level WC. Pedestal wash hand