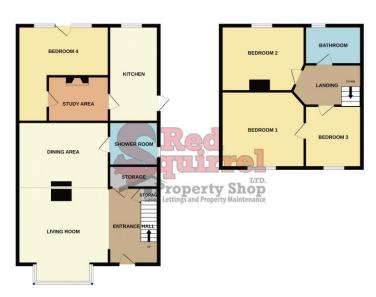

## **Entrance Hall**

Double glazed front door. Radiator. Two storage cupboards. Opening to:

**Living/Dining Room** 22' 0" x 13' 6" (6.70m x 4.11m) *Plus Bay Window.* 

Double glazed Bay window to front aspect. Two radiators. Feature fireplace. Doors off to:

**Shower Room** 6' 10" x 5' 1" (2.08m x 1.55m)

Double glazed window to side aspect. Low level WC.

Shower enclosure. Pedestal wash hand basin. Heated

towel rail.

Kitchen 16' 4" x 9' 0" (4.97m x 2.74m)

Double glazed window to rear aspect overlooking garden. Double glazed door to side aspect leading to garden. Fitted base & wall units.

**Study Area** 5' 8" x 6' 11" (1.73m x 2.11m) Feature fireplace.

**Bedroom 4** 11' 8" x 11' 0" (3.55m x 3.35m)

Double glazed door to rear aspect leading to garden. Radiator. Double glazed window to rear aspect. Double glazed window to side aspect.

## **First Floor Landing**

Double glazed window to side aspect. Loft hatch access. Doors off to:

TOTAL FLOOR AREA: 1378 sq.ft. (128 o sq.m.) approx.

White every attempt has been made in easier the accuracy of the footprin constraint here, resourcements of doors, exchain, occes and any other tenns are approximate and non-expressible, to seen to any entry, onsisten of the administration of the accuracy prospective purchaser. The seventees, system and applications shown have not been tested and no guarantee as to the segretable of efficiency can be given.

**Bedroom 3** 9' 11" x 8' 6" (3.02m x 2.59m)

Double glazed window to front aspect. Radiator. Door leading to:

**Bedroom 1** 16' 11" x 11' 9" (5.15m x 3.58m) Double glazed window to front aspect. Radiator.

**Bedroom 2** 13' 6" x 9' 9" (4.11m x 2.97m) Double glazed windows to side & rear aspect. Radiator.

**Bathroom** 6' 10" x 5' 9" (2.08m x 1.75m)

Double glazed window to rear aspect. Corner bath with over shower. Radiator. Low level WC. Pedestal wash hand