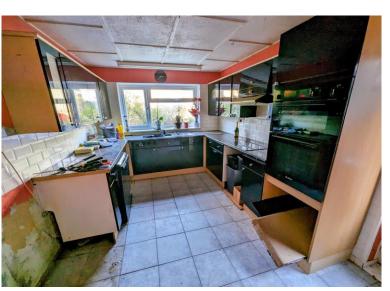

**Shower Room** 6' 10" x 5' 1" (2.08m x 1.55m)

Double glazed window to side aspect. Low level WC.

Shower enclosure. Pedestal wash hand basin. Heated

towel rail.

Kitchen 16' 4" x 9' 0" (4.97m x 2.74m)

Double glazed window to rear aspect overlooking garden. Double glazed door to side aspect leading to garden. Fitted base & wall units.