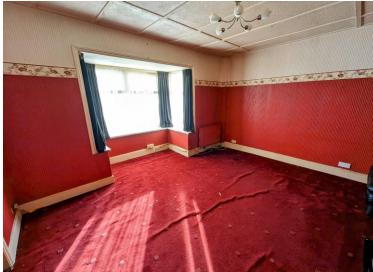

## **Entrance Hall**

Double glazed front door. Radiator. Two storage cupboards. Opening to:

**Living/Dining Room** 22' 0" x 13' 6" (6.70m x 4.11m) *Plus Bay Window.* 

Double glazed Bay window to front aspect. Two radiators. Feature fireplace. Doors off to: