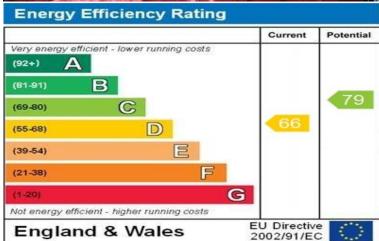

raint here, resourcements of doors, exchain, occes and any other tenns are approximate and non-expressible, to seen to any entry, onsisten of the administration of the accuracy prospective purchaser. The seventees, system and applications shown have not been tested and no guarantee as to the segretable of efficiency can be given.

**Bedroom 3** 9' 11" x 8' 6" (3.02m x 2.59m)

Double glazed window to front aspect. Radiator. Door leading to:

**Bedroom 1** 16' 11" x 11' 9" (5.15m x 3.58m) Double glazed window to front aspect. Radiator.

**Bedroom 2** 13' 6" x 9' 9" (4.11m x 2.97m) Double glazed windows to side & rear aspect. Radiator.

**Bathroom** 6' 10" x 5' 9" (2.08m x 1.75m)

Double glazed window to rear aspect. Corner bath with over shower. Radiator. Low level WC. Pedestal wash hand